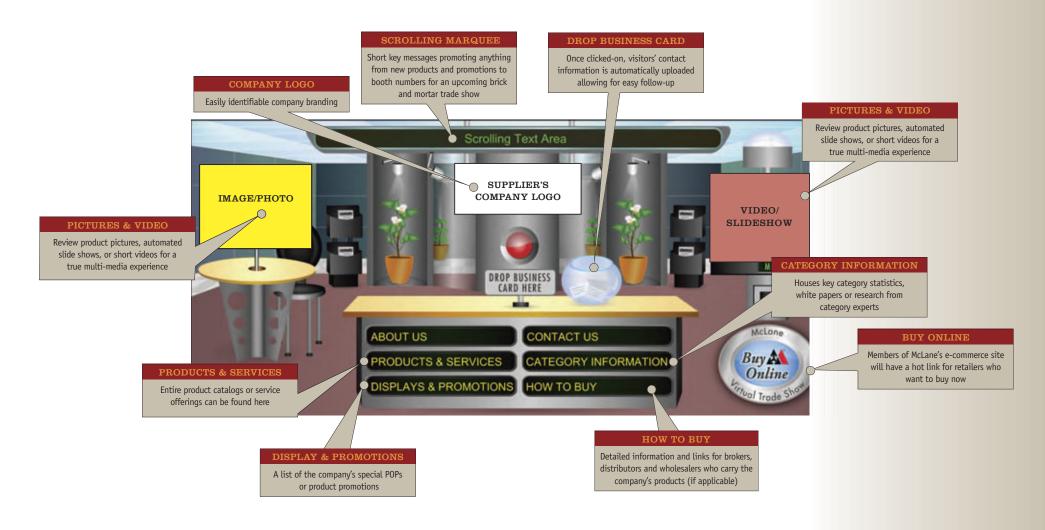

## 24-7 Connect Delivers:

State-of-the-art booth appearance & robust contents

- Briefcase Feature
- ► Video Capability
- ► Built-in Search Engine

Booths organized by key categories

Multiple downloadable

A "drop your business card" feature

Multiple product images

Booth update notifications on CSP Daily News as well as the 24-7 Connect Web site itself

How to Buy feature with information and links to brokers, distributors and resellers

Going Live March 14th!